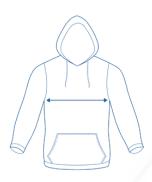

| HOODIE         |    |    |    |    |    |    |    |    |
|----------------|----|----|----|----|----|----|----|----|
| Size           | 8  | 10 | 12 | 14 | 16 | S  | М  | L  |
| 1/2 Chest (cm) | 48 | 50 | 52 | 55 | 57 | 59 | 61 | 63 |