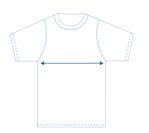

## You will need:

- > Tape measure
- > A garment similar fitting to the one you wish to purchase
- 1. Lay the garment flat on a hard surface
- 2. Measure the garment across the chest as shown

| T-SHIRT        |    |      |    |      |    |    |    |      |
|----------------|----|------|----|------|----|----|----|------|
| Size           | 8  | 10   | 12 | 14   | 16 | XS | S  | М    |
| 1/2 Chest (cm) | 40 | 42.5 | 45 | 47.5 | 50 | 50 | 52 | 54.5 |