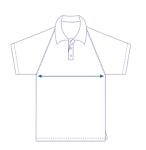

| POLO           |    |      |    |      |    |      |    |
|----------------|----|------|----|------|----|------|----|
| Size           | XS | S    | М  | L    | XL | ΧХ   | 3X |
| 1/2 Chest (cm) | 51 | 53.5 | 56 | 58.5 | 61 | 63.5 | 66 |